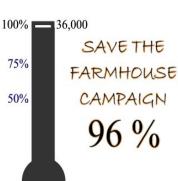

## **EXCITING CABIN PROGRESS**

Our Waldo Run Cabin is nearing completion. Watch for the dedication this summer. We are now nearly complete on the Farm House Cam-

paign. We seek one more sponsor in the amount of \$2000 which will top off our fund raising effort.

### **A BIG THANKS**

Our thanks goes out to the Members of the Marshville Community who honored the memory of John Randolph with a benefit dinner and silent auction and to all those who participated. The effort raised \$3700 which will be used on the Farm House Campaign. Furthermore, a raffle was started in which over \$700 in gift cards are being awarded. Tickets will be available at our events and this drawing will be held at Dulcimer Festival in August.